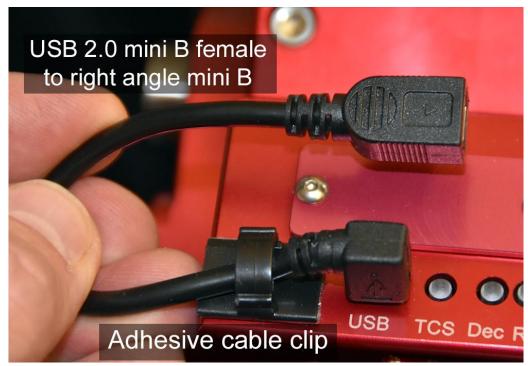

5. Press the clip until the cable locks into place.

Figure 1: The right-angle mini-B connector plugged into the USB Port is captivated by the adhesive cable clip.

The extension cable is now securely and conveniently attached to the mount. Plug the standard USB cable into the end of the extension cable, and you're ready to observe!