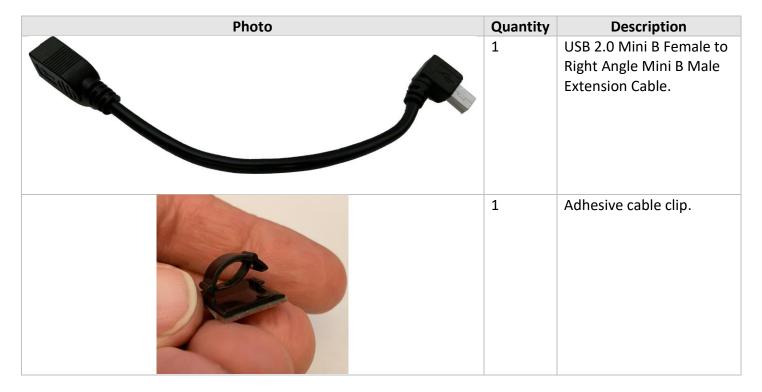

# Packing List

#### **USB Extension Cable**

| Name                                                                | Length/Dims.                          | Description                                                                                                                   | Supplier/Mfg. |
|---------------------------------------------------------------------|---------------------------------------|-------------------------------------------------------------------------------------------------------------------------------|---------------|
| USB 2.0 Mini B Female to Right<br>Angle Mini B Male Extension Cable | 152 mm (6-in.)                        | Be sure the right-angle connector you purchase plugs in so that the extension cable runs to the left, not the right, or down. | YCS Basics    |
| Adhesive cable clip                                                 | 15 mm x 19 mm<br>(0.6 in. x 0.75 in.) |                                                                                                                               | 3M            |