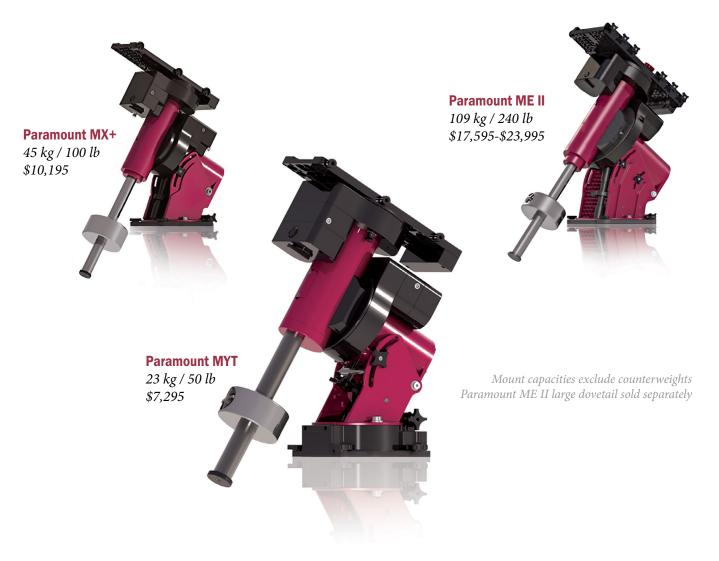

Whether you choose the portable MYT, the transportable MX+, or the legendary observatory-class ME II (with or without absolute encoders), make a Paramount the foundation of your digital imaging pursuits.